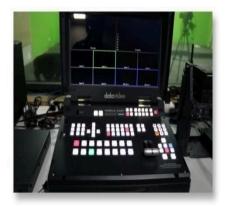

#### **Visual Communications Lab Photos**

DATA VIDEO 6 CHANNEL PORTABLE SWITCHER

MODEL NO: HS-1300

**4 LEAF BARNDOORS** 

PRODUCTION CONTROL ROOM (PCR) EQUIPPED WITH HS 1300 DATA VIDEO SWITCHER

HDR 70 RECORDER, AUDIO DELAY BOX, PRESONOUS AUDIO MIXER AND STUDIO AUDIO MONITORS