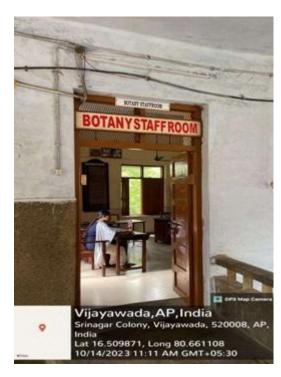

# ANDHRA LOYOLA COLLEGE (AUTONOMOUS) VIJAYAWADA-520 008

**Botany Lab Photos** 

VIJAYAWADA-520 008