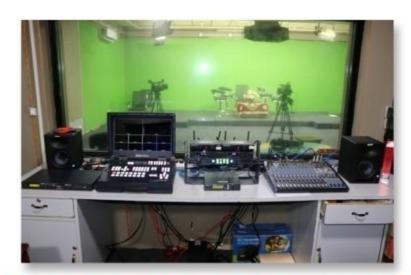

#### **Visual Communications Lab Photos**

DATA VIDEO 6 CHANNEL PORTABLE SWITCHER

MODEL NO: HS-1300

**4 LEAF BARNDOORS** 

PRODUCTION CONTROL ROOM (PCR) EQUIPPED WITH HS 1300 DATA VIDEO SWITCHER

HDR 70 RECORDER, AUDIO DELAY BOX, PRESONOUS AUDIO MIXER AND STUDIO AUDIO MONITORS