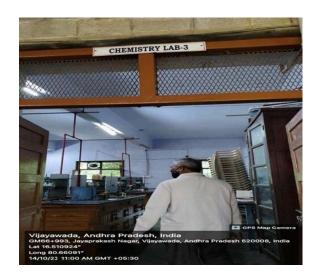

#### ANDHRA LOYOLA COLLEGE (AUTONOMOUS) VIJAYAWADA -520008

#### 4.1.3 Details of classrooms and seminar halls with ICT-enabled facilities.

#### CLASS ROOMS

#### Degree New North Building



**Degree New South Building** 









































#### **Seminar Halls**









































# ANDHRA LOYOLA COLLEGE (AUTONOMOUS) VIJAYAWADA-520 008

**Botany Lab Photos** 













VIJAYAWADA-520 008

#### **Physics Lab Photo**





VIJAYAWADA-520 008

# **Chemistry Lab Photos**

















VIJAYAWADA-520 008

# **Computer Science Lab Photos**





VIJAYAWADA-520 008

#### **Electronics Lab Photos**





VIJAYAWADA-520 008

**Zoology and Microbiology Lab Photo** 





VIJAYAWADA-520 008

#### **Visual Communications Lab Photos**



DATA VIDEO 6 CHANNEL PORTABLE SWITCHER

MODEL NO: HS-1300



**4 LEAF BARNDOORS** 



PRODUCTION CONTROL ROOM (PCR) EQUIPPED WITH HS 1300 DATA VIDEO SWITCHER

HDR 70 RECORDER, AUDIO DELAY BOX, PRESONOUS AUDIO MIXER AND STUDIO AUDIO MONITORS